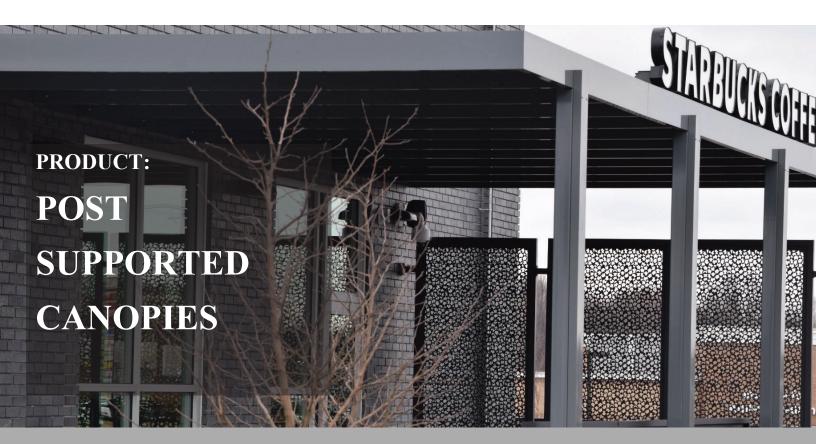

## ENTRANCE CANOPY | INCREASE USABLE SQUARE FOOTAGE LOAD SUPPORT

Our **Post Supported Canopies** can be a way to add an architectural wayfinding option to your building design. Use them to increase your outdoor square footage, while protecting users from the elements.

## **FEATURES**

- STRONG, SLEEK & LIGHTWEIGHT
- FULLY FABRICATED
- HIDDEN FASTENERS & BRACKETS
- CONTROLLED WATER FLOW
- CONCEALED DRAINAGE
- PREMIUM AVIATION ALUMINUM
- CUSTOM COLORS & PROFILES
- MAINTENANCE FREE: NO RUST

## **POST SUPPORTED CANOPIES** SUNSHADES | AWNINGS | TRELLIS | CANOPIES | SUNSCREENS | PATIO COVERS

OFFICE BUILDINGS | RETAIL STOREFRONT | WAREHOUSES | GOVERNMENT BUILDINGS | SHOPPING MALLS