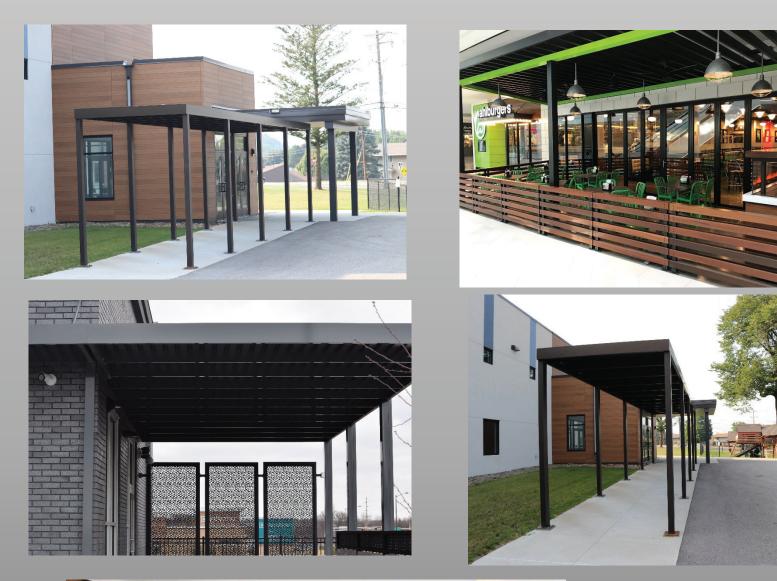

## ENTRANCE CANOPY | INCREASE USABLE SQUARE FOOTAGE LOAD SUPPORT

Our **Post Supported Canopies** can be a way to add an architectural wayfinding option to your building design. Use them to increase your outdoor square footage, while protecting users from the elements.

## **POST SUPPORTED CANOPIES** SUNSHADES | AWNINGS | TRELLIS | CANOPIES | SUNSCREENS | PATIO COVERS

OFFICE BUILDINGS | RETAIL STOREFRONT | WAREHOUSES | GOVERNMENT BUILDINGS | SHOPPING MALLS