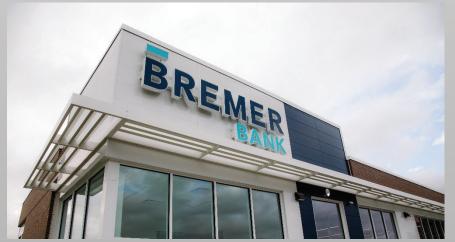

## **MODERN DESIGN**

Our Concealed Support Canopies are modern, sleek and allow for flexible design. Because there are no tie-backs, they can be installed within a window wall. Hidden brackets keep a clean, strong design on the outside, while our patented system keeps your interior space unencumbered.

## **FEATURES**

- STRONG, SLEEK & LIGHTWEIGHT
- FULLY FABRICATED
- HIDDEN FASTENERS & BRACKETS
- CONTROLLED WATER FLOW
- PREMIUM AVIATION ALUMINUM
- CUSTOM COLORS & PROFILES
- MAINTENANCE FREE: NO RUST

## **CONCEALED SUPPORT CANOPIES**

SUNSHADES | AWNINGS | TRELLIS | CANOPIES

OFFICE BUILDINGS | RETAIL STOREFRONT | WAREHOUSES | GOVERNMENT BUILDINGS | SHOPPING MALLS

PRODUCTS & Architectural Aluminum Systems