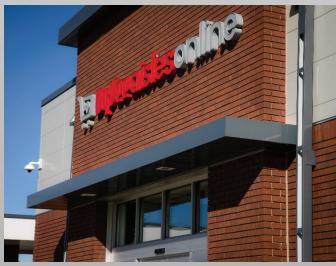

## **MODERN DESIGN**

Our Concealed Support Canopies are modern, sleek and allow for flexible design. Because there are no tie-backs, they can be installed within a window wall. Hidden brackets keep a clean, strong design on the outside, while our patented system keeps your interior space unencumbered.

## **FEATURES**

- STRONG, SLEEK & LIGHTWEIGHT
- FULLY FABRICATED
- HIDDEN FASTENERS & BRACKETS
- CONTROLLED WATER FLOW
- PREMIUM AVIATION ALUMINUM
- CUSTOM COLORS & PROFILES
- MAINTENANCE FREE: NO RUST

## **CONCEALED SUPPORT CANOPIES**

SUNSHADES | AWNINGS | TRELLIS | CANOPIES

OFFICE BUILDINGS | RETAIL STOREFRONT | WAREHOUSES | GOVERNMENT BUILDINGS | SHOPPING MALLS

PRODUCTS & Architectural Aluminum Systems