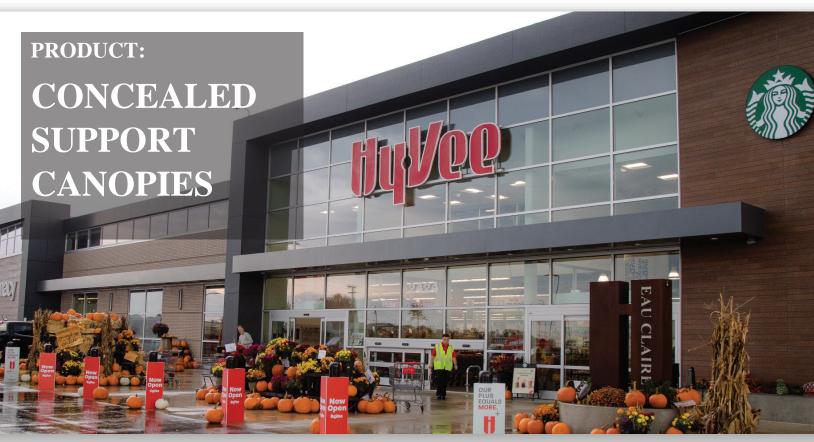

## **MODERN DESIGN**

Our Concealed Support Canopies are modern, sleek and allow for flexible design. Because there are no tie-backs, they can be installed within a window wall. Hidden brackets keep a clean, strong design on the outside, while our patented system keeps your interior space unencumbered.

## **FEATURES**

- STRONG, SLEEK & LIGHTWEIGHT
- FULLY FABRICATED
- HIDDEN FASTENERS & BRACKETS
- CONTROLLED WATER FLOW
- PREMIUM AVIATION ALUMINUM
- CUSTOM COLORS & PROFILES
- MAINTENANCE FREE: NO RUST

## **CONCEALED SUPPORT CANOPIES**

SUNSHADES | AWNINGS | TRELLIS | CANOPIES

OFFICE BUILDINGS | RETAIL STOREFRONT | WAREHOUSES | GOVERNMENT BUILDINGS | SHOPPING MALLS

PRODUCTS & Architectural Aluminum Systems