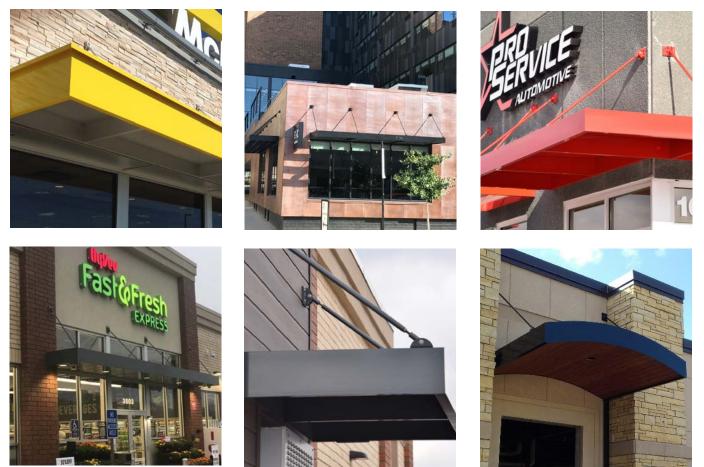

## CANOPIES

#### HIGH LOAD CAPACITY • HANGER RODS CLASSIC DESIGN

Our **Tie-Back Canopies** are classically styled, fit economically into most any project and allow for flexible design. Our tie-back system is durable enough for extreme weather conditions, including wind and snow load.

#### TIE-BACK CANOPIES SUNSHADES AWNINGS TRELLIS CANOPIES

#### SUN CONTROL, WATER GUARD & ARCHITECTURAL ENHANCEMENT