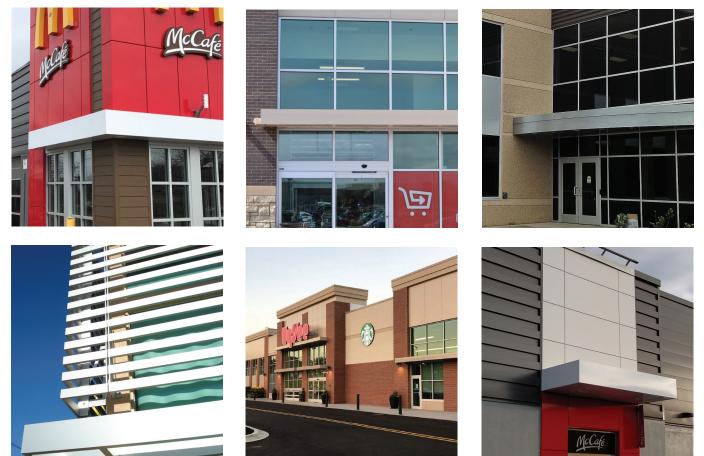

# SELF-SUPPORTING DESIGN • CLEAN STREET SCAPES MODERN DESIGN

Our **Concealed Support Canopies** are modern, sleek and allow for flexible design. Because there are no tie-backs, they can be installed within a window wall. Hidden brackets keep a clean, strong design on the outside, while our patented system keeps your interior space unencumbered.

# **CONCEALED SUPPORT CANOPIES** SUNSHADES AWNINGS TRELLIS CANOPIES

#### SUN CONTROL, WATER GUARD & ARCHITECTURAL ENHANCEMENT